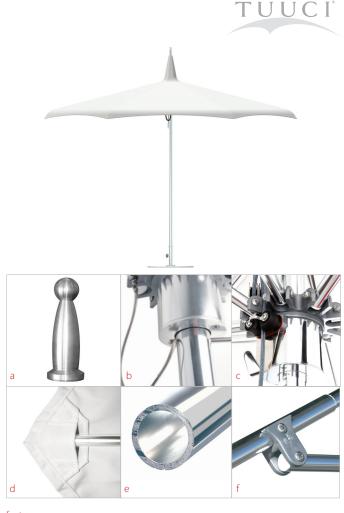

## features:

- a. Venice Aluminum Finial
- b. Manual Lift w/ Stainless Steel Security Pin
- c. "Auto-Loc" Marine Pulley Lift System
- d. Reinforced Pocket Construction
- e. Armor-Wall Mast
- f. Reinforced Strut Joints Connectors