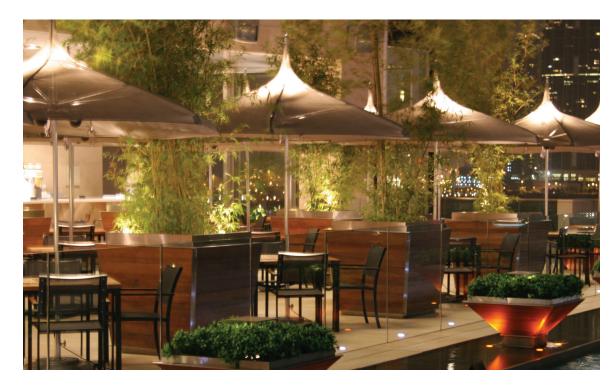

## ocean master pagoda

premium parasols

Old-world design and state-of-the-art components coexist in this beautifully functional parasol. The gas-piston, self-tensioning system ensures the canopy's skin-tight fit over its revolutionary struts.